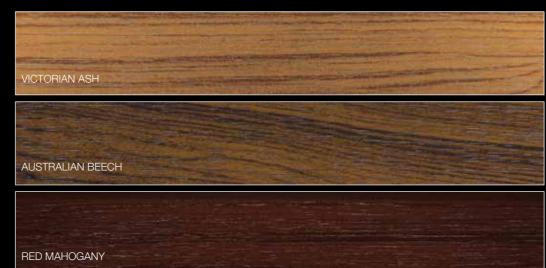

Available windows

Colerbond Standard colours

Non Standard colours

ESSENCE

**PORTABELLA** 

VICTORIAN ASH

GREY IRONBARK

AUSTRALIAN BEECH

GOLDEN OAK

RED MAHOGANY

KNOTTED WALNUT

Timber Grain

Flexographic

Vivid White

\* Vivid White is a painted finish