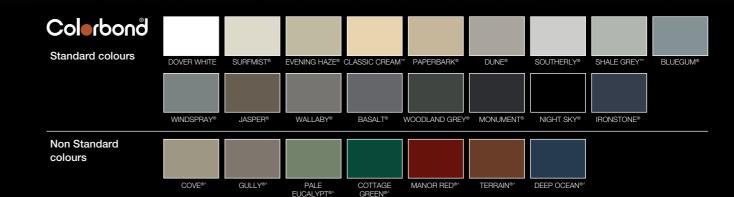

**GARAGE**DOORS

Manufactured by Eco Garage Doors

SAFE | STRONG | RELIABLE

Eco Garage Doors Panel Lift-Safe garage doors (sectional garage doors) are manufactured locally at our Melbourne facility with our Australian made, state of the art roll-forming machine. The sectional garage door is available in four styles ranging from Lincoln, Slimline, Classic and the Ultraline profile. Constructed with genuine 0.6mm gauge COLORBOND® steel made by Bluescope, the Panel Lift-Safe garage door is offered in a range of custom colours and timber look finishes to compliment the façade of any home.

Available windows

Colerbond Standard colours

Non Standard colours

ESSENCE

**PORTABELLA** 

VICTORIAN ASH

GREY IRONBARK

AUSTRALIAN BEECH

#### **COLOUR OPTIONS**