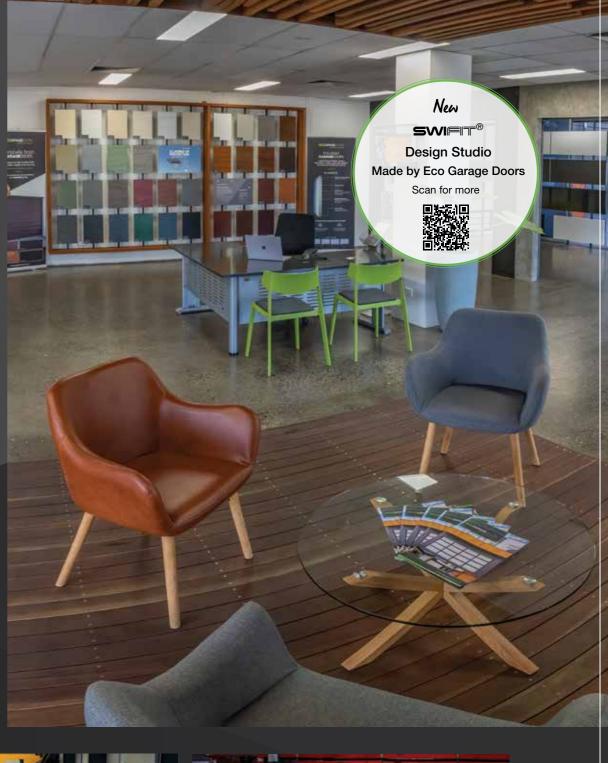

**ecogarage**DOORS is pleased to introduce MADE BY ECO componentry with our SwiFit® Design Studio. ECO SwiFit® Design Studio is an industry leading initiative to support the future of design, innovation and manufacturing in Australia. Lead by our in-house engineering department and tested in-house by our R&D team, we ensure all of our released products are SAFE, STRONG & RELIABLE.

features our New SWIFIT® **Design Studio components** Made by Eco Garage Doors Scan for more

BLUESCOPE 0.6MM GAUGE G2NS STEEL

Premium upgrade options:

 Powder coated hardware Brush seals

Opener upgrades

PE beams