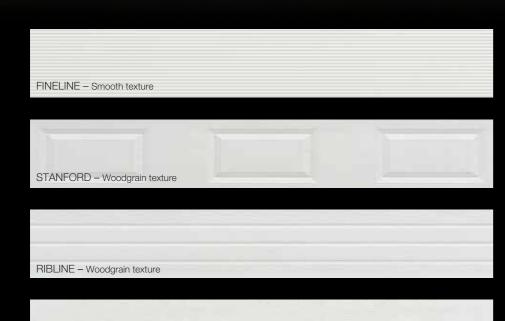

Doors shown are in a woodgrain texture.

ULTRALINE - Woodgrain texture

CLASSIC PANEL - Woodgrain texture

LINCOLN PANEL - Woodgrain texture

Finger protection

All our garage doors have a standard finger safe technology. Each panel is curved and interlocks to protect fingers from becoming trapped in the sections.

#### Available windows

\*contact us for available insert colours

Vivid White

FLATLINE - Woodgrain texture

Our stunning range of custom sectional garage doors are architecturally designed to provide a bespoke solution to your homes façade. Providing sleek, contemporary designs with hundreds of powder coat