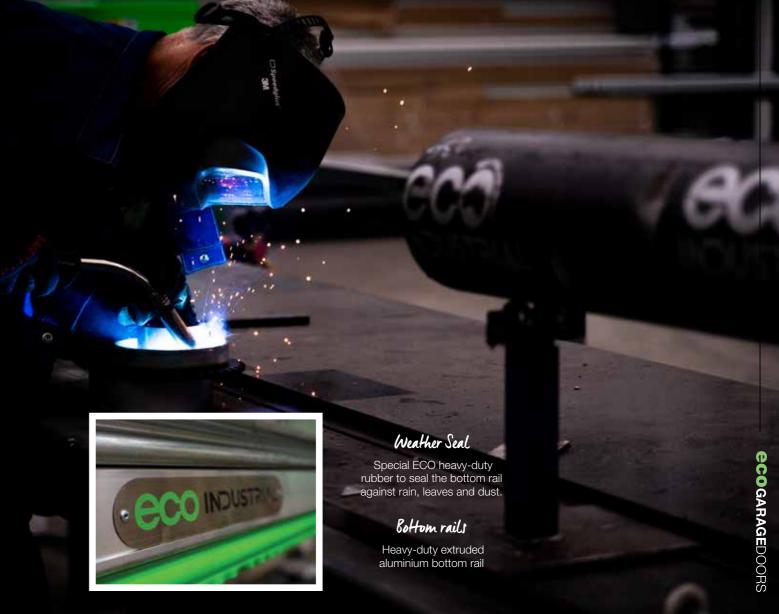

### Energy saving

Cuts energy costs and saves you money by reducing thermal exchange in your home.

Colour match your door to any colour to create a whole new look that nobody has seen before.

Fitted with heavy duty bottom rail

& durable ECO PVC weather seal. Main image: Ribline - Vivid white