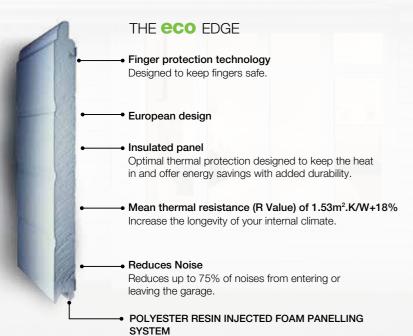

# Insulated Sectional **GARAGE**DOORS

A QUIETER ECO FRIENDLY OPTION FEATURING A THREE LAYER, HIGH DENSITY POLYURETHANE PANELLING SYSTEM

TIP: Turn your garage into a home office, workshop or gym.

> Won't sag, buckle or deteriorate over time, delivering a timeless investment to any property.

### Energy saving

Cuts energy costs and saves you money by reducing thermal exchange in your home.

Colour match your door to any colour to create a whole new look that nobody has seen before.

Fitted with heavy duty bottom rail

& durable ECO PVC weather seal. Main image: Ribline - Vivid white