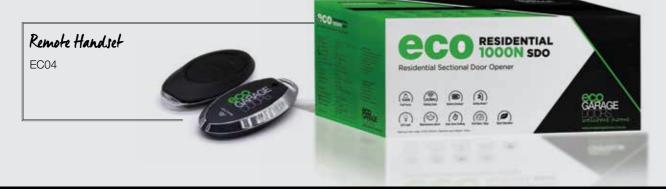

URED AND EXCLUSIVE TO **ecogarage**doors

#### **AVAILABLE PROFILES**

#### Panel lift-safe GARAGEDOORS

- Slimline Textured or Woodgrain texture
- Ultraline Woodgrain texture
- Classic panel Woodgrain texture
- Lincoln Panel Woodgrain texture



180 µm

PVC Outer Coating

Offers a barrier to corrosion and inhibits the breakdown

caused by UV rays.

#### **COLOUR OPTIONS**













# **ECO** RESIDENTIAL 1000N SDO









 $\left[ \mathbf{\Phi} \right]$ Auto Close











- 2.4m 3.5m max height
- 1000N Max pull force
- Auto close function (max. 135 sec)
- 160mm p/sec open & close speed
- Soft start & soft close
- 433.2MHz radio frequency
- Secure rolling code frequency
- Battery backup available
- Wi-Fi upgrade option available
- Chain drive system (Belt drive option available^)





# ECO HOSDO

Heavy Duty Sectional Door Opener



(18)











*w* 











#### **OUR POWERFUL SECTIONAL DOOR OPENER**

- 2.4m 5.0m max height
- Max door are 25m<sup>2</sup>
- 1500N Max pull force
- Auto close function (max. 135 sec)
- 190mm p/sec open & close speed with variable speed
- Commercial heavy duty openere rail (powder coated black)
- Fire and security logic (car park ready)
- Maintenance alarm setting

- Partial open/height setting
- Soft start & soft close
- Battery backup available (built in assembly)
- LED off delay time setting
- 433.2MHz radio frequency
- Secure rolling code frequency
- Extended range handsets
- Wi-Fi upgrade option available
- Chain drive system (Belt drive option available)^

#### Remote Handset

EC05





## Residential Accessories







Wall s