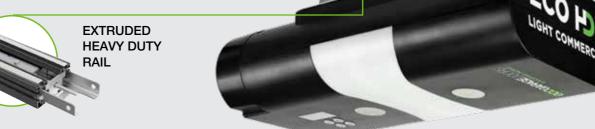

# ECO HOSDO

Heavy Duty Sectional Door Opener

(18)

*w* 

#### **OUR POWERFUL SECTIONAL DOOR OPENER**

- 2.4m 5.0m max height
- Max door are 25m<sup>2</sup>
- 1500N Max pull force
- Auto close function (max. 135 sec)
- 190mm p/sec open & close speed with variable speed
- Commercial heavy duty openere rail (powder coated black)
- Fire and security logic (car park ready)
- Maintenance alarm setting