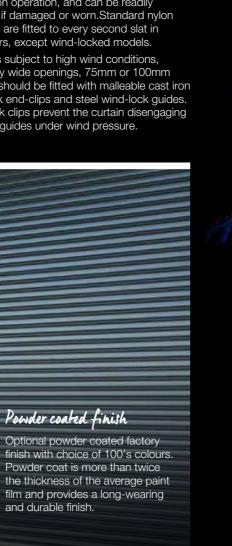

Moulded nylon end clips ensure smooth, low friction operation, and can be readily replaced if damaged or worn. Standard nylon end-clips are fitted to every second slat in all shutters, except wind-locked models.

For areas subject to high wind conditions, or for very wide openings, 75mm or 100mm shutters should be fitted with malleable cast iron wind-lock end-clips and steel wind-lock guides. Wind-lock clips prevent the curtain disengaging from the guides under wind pressure.