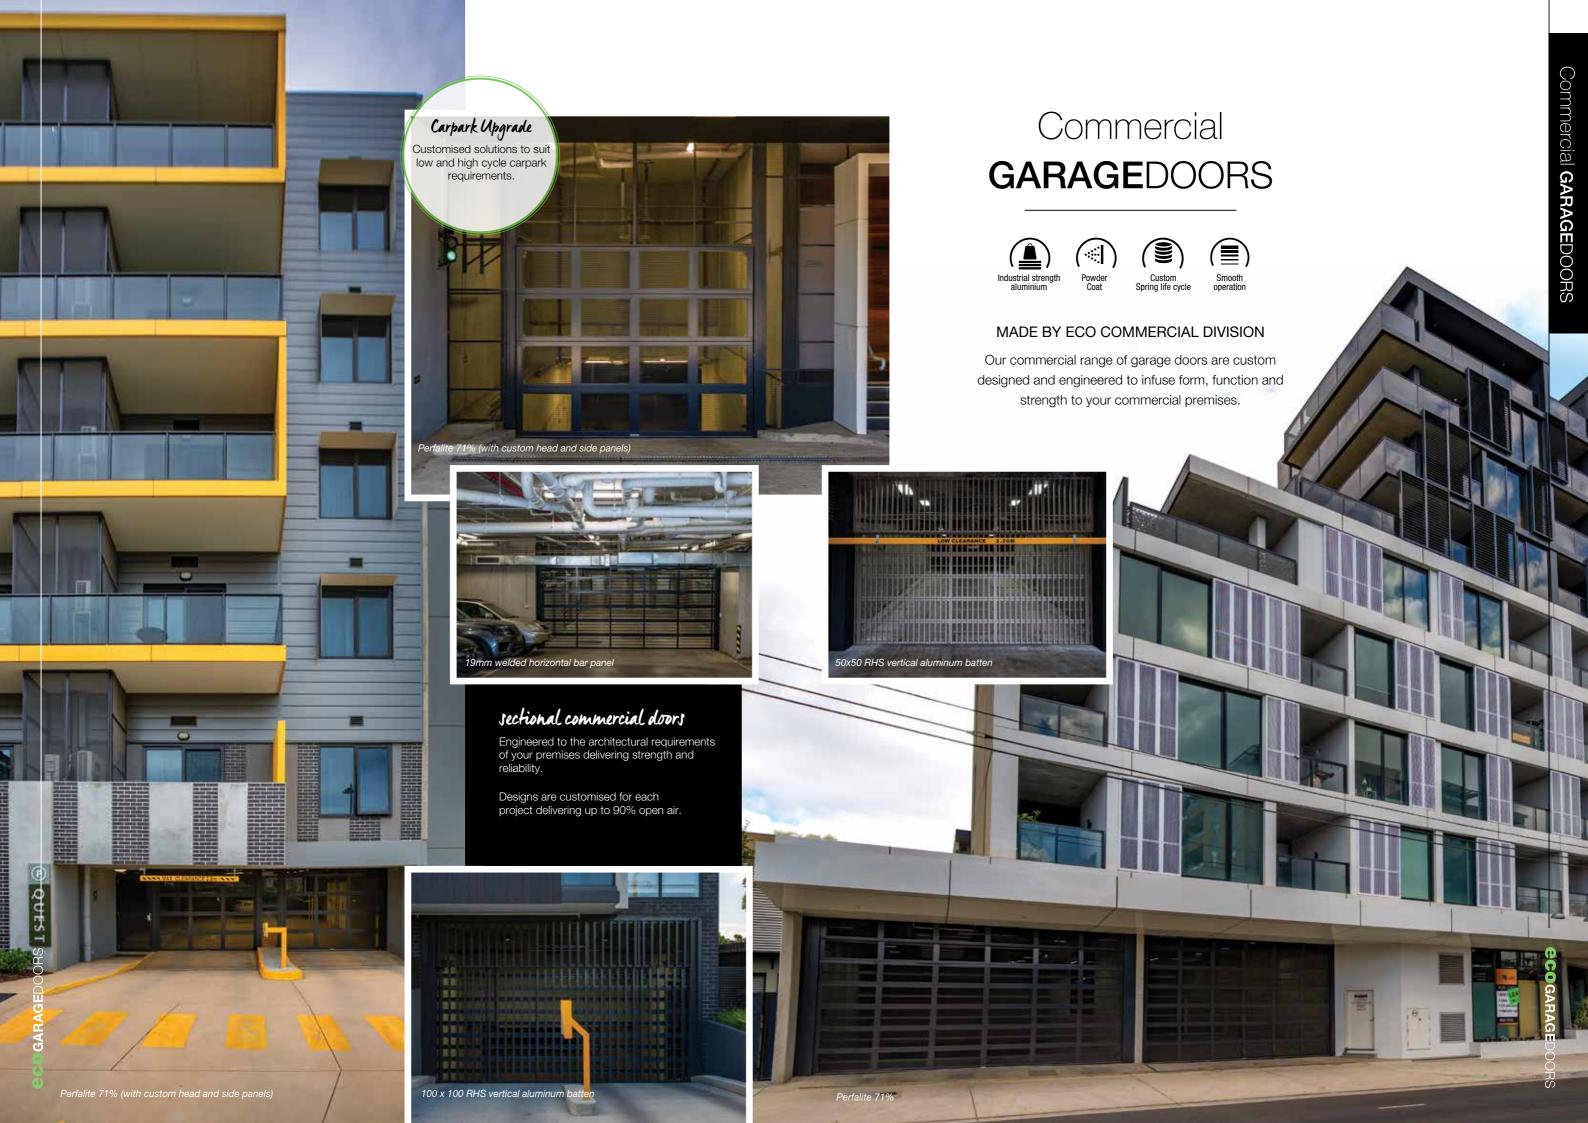

**GARAGE**DOORS

Manufactured by Eco Garage Doors

SAFE | STRONG | RELIABLE

Eco Garage Doors Panel Lift-Safe garage doors (sectional garage doors) are manufactured locally at our Melbourne facility with our Australian made, state of the art roll-forming machine. The sectional garage door is available in four styles ranging from Lincoln, Slimline, Classic and the Ultraline profile. Constructed with genuine 0.6mm gauge COLORBOND® steel made by Bluescope, the Panel Lift-Safe garage door is offered in a range of custom colours and timber look finishes to compliment the façade of any home.

Doors shown are in a woodgrain texture.

ULTRALINE - Woodgrain texture

CLASSIC PANEL - Woodgrain texture

LINCOLN PANEL - Woodgrain texture

Finger protection

All our garage doors have a standard finger safe technology. Each panel is curved and interlocks to protect fingers from becoming trapped in the sections.