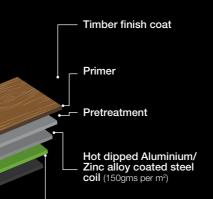

# ESSENCE

TIMBER FINISH by UniCote\*LUX

HOT DIPPED ALUMINIUM/ZINC ALLOY COATED STEEL WITH POLYESTER OUTER COATING