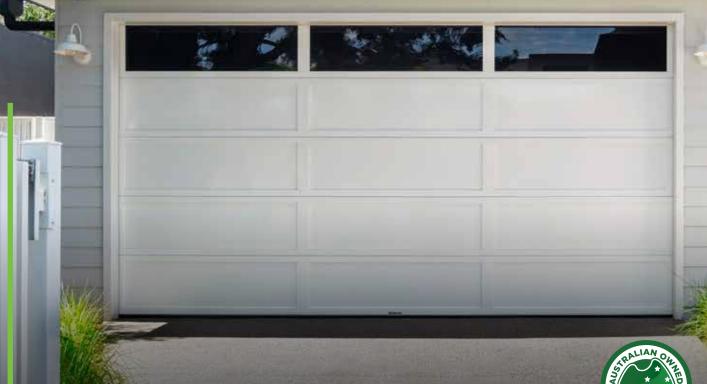

**GARAGE**DOORS

Manufactured by Eco Garage Doors

SAFE | STRONG | RELIABLE

Eco Garage Doors Panel Lift-Safe garage doors (sectional garage doors) are manufactured locally at our Melbourne facility with our Australian made, state of the art roll-forming machine. The sectional garage door is available in four styles ranging from Lincoln, Slimline, Classic and the Ultraline profile. Constructed with genuine 0.6mm gauge COLORBOND® steel made by Bluescope, the Panel Lift-Safe garage door is offered in a range of custom colours and timber look finishes to compliment the façade of any home.

Doors shown are in a woodgrain texture.

ULTRALINE - Woodgrain texture

CLASSIC PANEL - Woodgrain texture

LINCOLN PANEL - Woodgrain texture

Finger protection

All our garage doors have a standard finger safe technology. Each panel is curved and interlocks to protect fingers from becoming trapped in the sections.