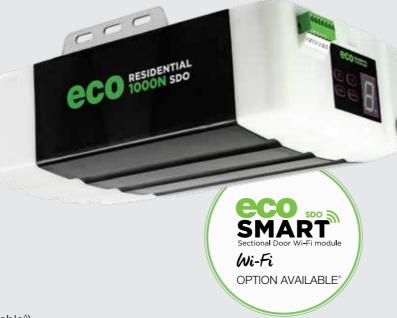

# **ECO** RESIDENTIAL 1000N SDO

 $\left[ \mathbf{\Phi} \right]$ Auto Close

- 2.4m 3.5m max height
- 1000N Max pull force
- Auto close function (max. 135 sec)
- 160mm p/sec open & close speed
- Soft start & soft close
- 433.2MHz radio frequency
- Secure rolling code frequency
- Battery backup available
- Wi-Fi upgrade option available
- Chain drive system (Belt drive option available^)