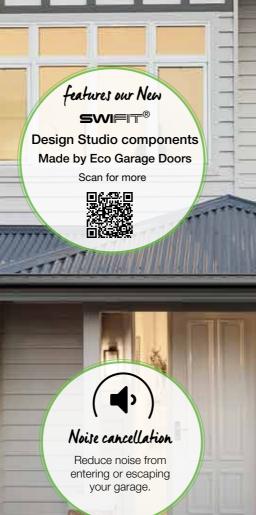

features our New SWIFIT® **Design Studio components** Made by Eco Garage Doors Scan for more

BLUESCOPE 0.6MM GAUGE G2NS STEEL

Premium upgrade options:

 Powder coated hardware Brush seals

Opener upgrades

PE beams

THE POSSIBILITIES ARE ENDLESS.

colours and materials to choose from.

Features our New

**SWIFIT®** 

**Design Studio components** Made by Eco Garage Doors

Scan for more

Tranquilo

Smooth, minimalistic contemporary design. Engineered to be the smoothest, flattest, blemish free panel on the Australian market. Choose from hundreds of powder coat colours in the finish of your choice.