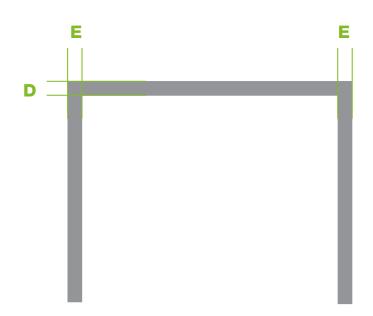

## ROLLER DOOR INSTALLATION PARAMETERS

|   |                                                       | Total No. of Panels<br>Including pre-roll layer |        |      |                     |  |
|---|-------------------------------------------------------|-------------------------------------------------|--------|------|---------------------|--|
|   |                                                       | 3 panel                                         | 4 pa   | anel | 5 panel             |  |
| Α | Max Door Opening Height (Floor to Lintel)*            | 1750mm                                          | 2580mm |      | 3100mm              |  |
| В | Max Drive Through Height (Floor to bottom of Rubber)* | 1670mm                                          | 2500mm |      | 3020mm              |  |
| С | Nominal Curtain Diameter                              | 372mm                                           | 408mm  |      | 444mm               |  |
| D | Minimum Headroom                                      | 338mm                                           | 384mm  |      | 420mm               |  |
| Е | Minimum Sideroom (eS)                                 | Opener side room 125mm                          |        | N    | Non motor side 95mm |  |
| _ | Minimum Sideroom (eD)                                 | Opener side room                                | 140mm  | No   | on motor side 140mm |  |