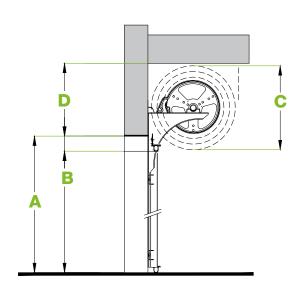

## ROLLER DOOR INSTALLATION PARAMETERS

|   |                                                       | Total No. of Panels<br>Including pre-roll layer |        |      |                     |  |
|---|-------------------------------------------------------|-------------------------------------------------|--------|------|---------------------|--|
|   |                                                       | 3 panel                                         | 4 pa   | anel | 5 panel             |  |
| Α | Max Door Opening Height (Floor to Lintel)*            | 1750mm                                          | 2580mm |      | 3100mm              |  |
| В | Max Drive Through Height (Floor to bottom of Rubber)* | 1670mm                                          | 2500mm |      | 3020mm              |  |
| С | Nominal Curtain Diameter                              | 372mm                                           | 408mm  |      | 444mm               |  |
| D | Minimum Headroom                                      | 338mm                                           | 384mm  |      | 420mm               |  |
| Е | Minimum Sideroom (eS)                                 | Opener side room 125mm                          |        | N    | Non motor side 95mm |  |
| _ | Minimum Sideroom (eD)                                 | Opener side room                                | 140mm  | No   | on motor side 140mm |  |